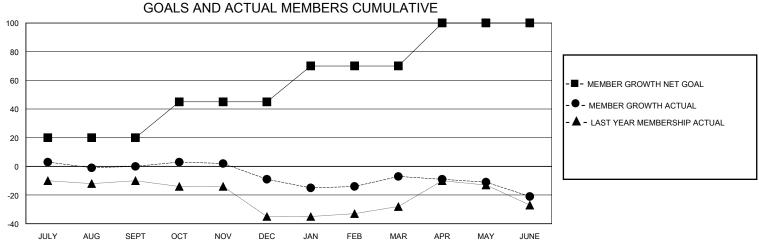

## District 20 E1

Results as of: 6/30/2020

| GMT:                  |               |           | GMT CA        |                       |                        |                         |                                                    |  |  |
|-----------------------|---------------|-----------|---------------|-----------------------|------------------------|-------------------------|----------------------------------------------------|--|--|
|                       | Club          | s         |               | Members               |                        |                         |                                                    |  |  |
| RESULTS FOR 2019-2020 |               |           |               | RESULTS FOR 2019-2020 |                        |                         |                                                    |  |  |
| QUARTER               | NEW CLUB GOAL | NEW CLUBS | DROPPED CLUBS | QUARTER MEMB          | BER GROWTH NET<br>GOAL | MEMBER GROWTH<br>ACTUAL | DROPPED<br>MEMBERS ACTUAL<br>(including transfers) |  |  |
| JULY/AUG/SEPT         | 0             | 0         | 0             | JULY/AUG/SEPT         | 20                     | 25                      | 21                                                 |  |  |
| OCT/NOV/DEC           | 0             | 0         | 0             | OCT/NOV/DEC           | 25                     | 17                      | 25                                                 |  |  |
| JAN/FEB/MAR           | 1             | 0         | 0             | JAN/FEB/MAR           | 25                     | 23                      | 20                                                 |  |  |
| APR/MAY/JUNE          | 0             | 0         | 0             | APR/MAY/JUNE          | 30                     | 12                      | 26                                                 |  |  |